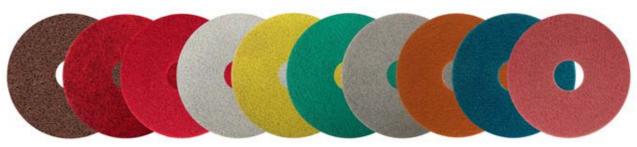

# THE MOST COMPLETE & EFFECTIVE RANGE OF PADS FOR FLOOR RESTORATION & MAINTENANCE

Offered in several types and grit sizes for different applications from restoration and deep cleaning to gloss upgrade and daily maintenance.

Available in all popular sizes from 5" to 28" diameter.

Also available in rectangular shapes.

No special equipment needed – compatible with most low-speed and high-speed floor machines (buffers, auto scrubbers, burnishers, etc). Use with velcro pad holder for best results.

### SUPRASHINE MAINTENANCE PADS

400 GRIT | 800 GRIT | 1800 GRIT | 3500 GRIT | 8000 GRIT

Professional range of pads with flexible material to deep clean, upgrade and maintain all types of coated and uncoated, hard and resilient floors.

### SUPRASHINE HIGH PERFORMANCE PADS

2x

800 GRIT| 1800 GRIT | 3500 GRIT

A dedicated range of HIGH PERFORMANCE pads with flexible material for daily maintenance of HIGH TRAFFIC floors.

### SUPRASHINE HEAVY DUTY PADS

220 GRIT | 400 GRIT

SupraShine HD tough material is meant for surface preparation and to remove extreme dirt - a real problem solver in difficult cases where more cleaning power is needed.

### SUPRASHINE HYBRIDS

50 GRIT| 100 GRIT | 200 GRIT | 400 GRIT