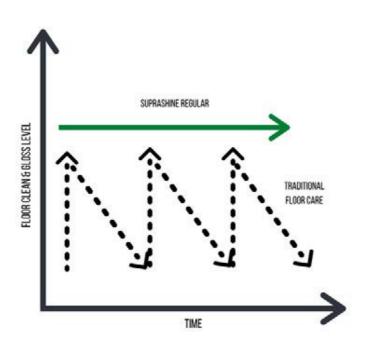

### ONE PAD SOLUTION

Upgrade any floor during daily cleaning, no matter weather & traffic conditions.