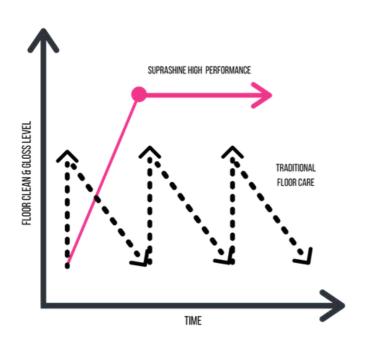

### SUPRASHINE HIGH PERFORMANCE PADS

2x

800 GRIT| 1800 GRIT | 3500 GRIT

A dedicated range of HIGH PERFORMANCE pads with flexible material for daily maintenance of HIGH TRAFFIC floors.

### ONE PAD SOLUTION

Upgrade any floor during daily cleaning, no matter weather & traffic conditions.