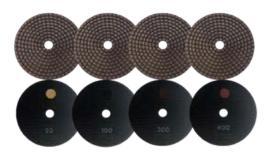

### SUPRASHINE HYBRIDS

50 GRIT| 100 GRIT | 200 GRIT | 400 GRIT

## RESTORATION MADE SIMPLE

Attach the 5" hybrids to a standard pad. Use with low-speed machines and water only.

A complete range of tools from 50 to 400 grit designed to restore surfaces – eliminate stains, scratches and orange peel, and achieve a smooth surface. Suitable for concrete, terrazzo and natural stone.