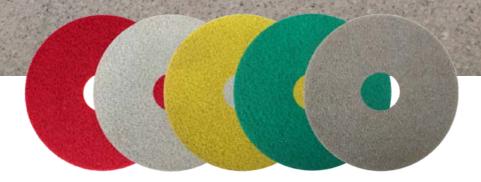

### SUPRASHINE MAINTENANCE PADS

400 GRIT | 800 GRIT | 1800 GRIT | 3500 GRIT | 8000 GRIT

Professional range of pads with flexible material to deep clean, upgrade and maintain all types of coated and uncoated, hard and resilient floors.