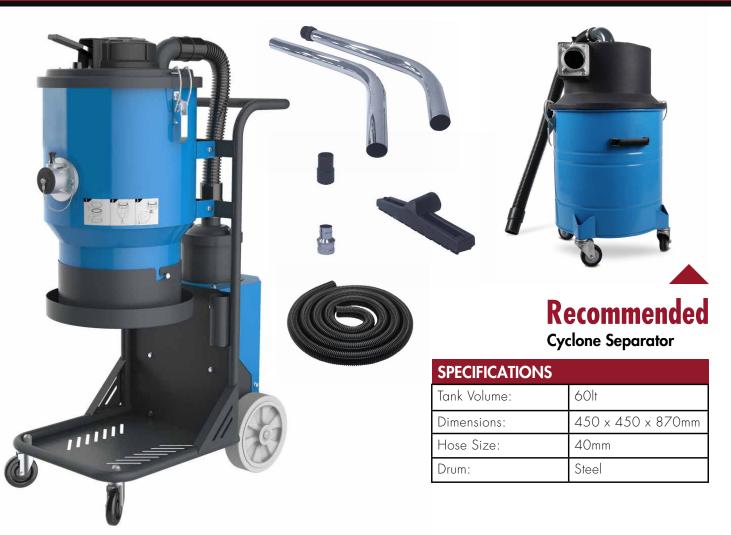

## Features

- Powerful 1,2kW suction motor
- Airflow 3333 L/min
- Compact design for easy transportation
- Continuous bag system
- External filter cleaning
- Optional floor pick up tools

| SPECIFICATIONS   |                        |
|------------------|------------------------|
| Motor Output:    | 1,2kW                  |
| Power Source:    | 230v 50Hz single phase |
| Air Flow:        | 200m³/h                |
| Unit Weight:     | 48kg                   |
| Collection:      | Bag                    |
| Filter Cleaning: | Jet Pulse              |